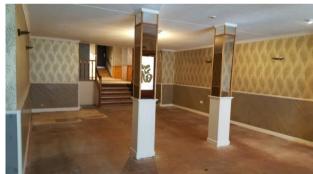

#### **DESCRIPTION**

The subject comprises a single-story restaurant of traditional construction.

#### **ACCOMMODATION**

Accommodation comprises:

Entrance vestibule, seating area on two tiers, kitchen, rear store rooms, ladies and gents toilets.

#### **FLOOR AREA**

We calculate the net internal floor area of each unit at 126m2 or 1355 sq.ft, which breaks down as follows:

| Space                                                          | Area               |
|----------------------------------------------------------------|--------------------|
| Restaurant Floor                                               | 77m2<br>(829sq.ft) |
| Kitchen                                                        | 14m2<br>(150sq.ft) |
| Ancillary space<br>(corridors,<br>toilets, store<br>rooms etc) | 35m2<br>(377sq.ft) |