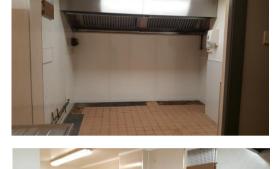

#### **DESCRIPTION**

The subject comprises a single-story restaurant of traditional construction.

#### **ACCOMMODATION**

Accommodation comprises:

Entrance vestibule, seating area on two tiers, kitchen, rear store rooms, ladies and gents toilets.

#### **FLOOR AREA**

We calculate the net internal floor area of each unit at 126m2 or 1355 sq.ft, which breaks down as follows:

| Space                                                          | Area               |
|----------------------------------------------------------------|--------------------|
| Restaurant Floor                                               | 77m2<br>(829sq.ft) |
| Kitchen                                                        | 14m2<br>(150sq.ft) |
| Ancillary space<br>(corridors,<br>toilets, store<br>rooms etc) | 35m2<br>(377sq.ft) |