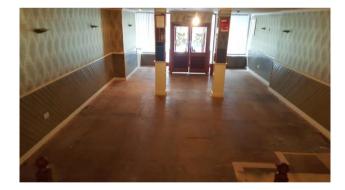

#### **DESCRIPTION**

The subject comprises a single-story restaurant of traditional construction.

#### **ACCOMMODATION**

Accommodation comprises:

Entrance vestibule, seating area on two tiers, kitchen, rear store rooms, ladies and gents toilets.

#### **FLOOR AREA**

We calculate the net internal floor area of each unit at 126m2 or 1355 sq.ft, which breaks down as follows:

| Space                                                          | Area               |
|----------------------------------------------------------------|--------------------|
| Restaurant Floor                                               | 77m2<br>(829sq.ft) |
| Kitchen                                                        | 14m2<br>(150sq.ft) |
| Ancillary space<br>(corridors,<br>toilets, store<br>rooms etc) | 35m2<br>(377sq.ft) |