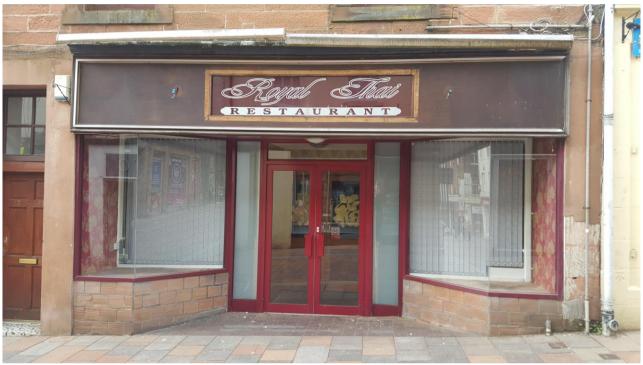

## 87 FRIARS VENNEL, DUMFRIES, DG1 2RF

(RESTAURANT)

- Town Centre Location
- Large Restaurant Floor
- Strong passing footfall

#### **LOCATION**

The subjects are situated in a central, location on Friars Vennel in Dumfries Town Centre with the benefit of nearby transport links. Nearby and neighbouring properties include, retail units, takeaways, pubs and some residential flats.

#### **DESCRIPTION**

The subject comprises a single-story restaurant of traditional construction.