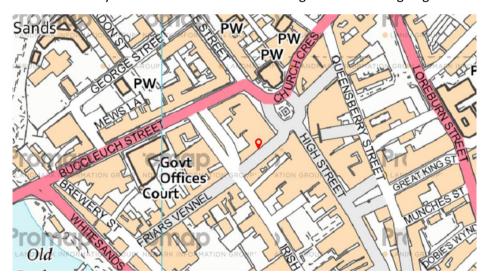

#### **LOCATION**

The subjects are situated in a central, location on Friars Vennel in Dumfries Town Centre with the benefit of nearby transport links. Nearby and neighbouring properties include, retail units, takeaways, pubs and some residential flats.