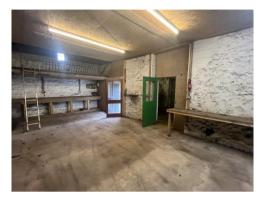

#### ACCOMMODATION

Accommodation comprises: three sections of workshop/storage space.

#### **FLOOR AREA**

We calculate the net internal floor area at approximately 84m2 (900sq.ft.)