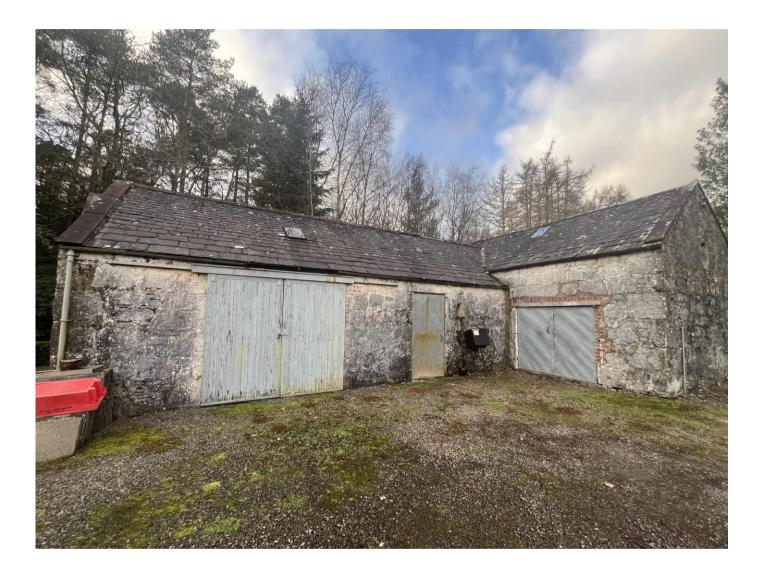

#### DESCRIPTION

The subjects comprise a detached, single storey outbuilding, primarily of . stone and slate construction.

#### ACCOMMODATION

Accommodation comprises: three sections of workshop/storage space.

#### **FLOOR AREA**

We calculate the net internal floor area at approximately 84m2 (900sq.ft.)