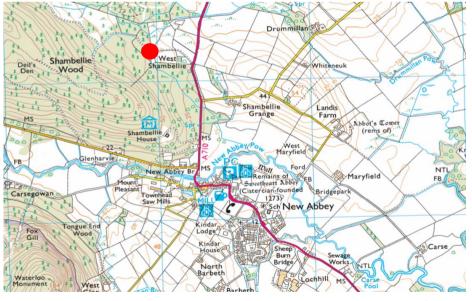

#### LOCATION

The subjects are situated in a rural location, less than a mile from New Abbey and approximately seven miles South of Dumfries.

The subjects are access via a shared single-track road and neighbour a residential property.

#### DATE OF ENTRY

To be mutually agreed.

Map source: www.bing.com/maps